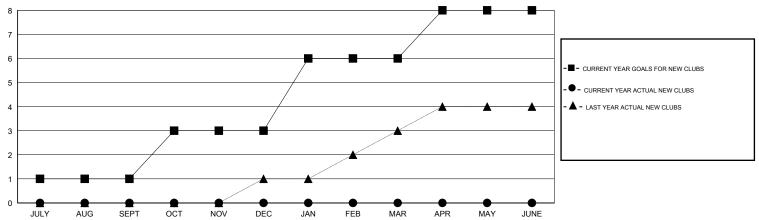

### GOALS AND ACTUAL NEW CLUBS CUMULATIVE

# **LOCATION TURKEY**

 $\mathsf{GMT}\;\mathsf{CA}\;4$ 

|                         |                  | Clubs     |                  |                  |                          |                    | Members                             |                    |                  |
|-------------------------|------------------|-----------|------------------|------------------|--------------------------|--------------------|-------------------------------------|--------------------|------------------|
| RESULTS FOR 2014-2015   |                  |           |                  |                  | RESULTS FOR 2014-2015    |                    |                                     |                    |                  |
| QUARTER                 | NEW CLUB<br>GOAL | NEW CLUBS | DROPPED<br>CLUBS | NET<br>GAIN/LOSS | QUARTER                  | NEW MEMBER<br>GOAL | CHARTER AND<br>NEW MEMBERS<br>ADDED | DROPPED<br>MEMBERS | NET<br>GAIN/LOSS |
| JULY/AUG/SEPT           | 1                | 0         | 0                | 0                | JULY/AUG/SEPT            | 65                 | 15                                  | 32                 | -17              |
| OCT/NOV/DEC JAN/FEB/MAR | 2<br>3           | 0         | 0                | 0                | OCT/NOV/DEC  JAN/FEB/MAR | 125<br>250         | 0                                   | 0<br>0             | 0<br>0           |
| APR/MAY/JUNE            | 2                | 0         | 0                | 0                | APR/MAY/JUNE             | 130                | 0                                   | 0                  | 0                |