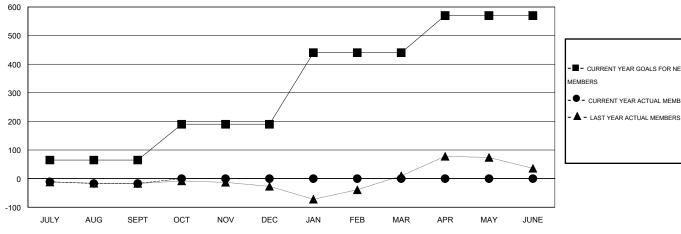

### GOALS AND ACTUAL MEMBERS CUMULATIVE

| - CURRENT YEAR GOALS FOR NEW |  |
|------------------------------|--|
| MEMBERS                      |  |

CURRENT YEAR ACTUAL MEMBERS

| DROPPED CLUBS: 0 |    |
|------------------|----|
| DROPPED MEMBERS  |    |
| DECEASED         | 1  |
| CLUB CANCELLED   | 0  |
| OTHER            | 31 |
| TOTAL            | 32 |

# **LOCATION TURKEY**

 $\mathsf{GMT}\;\mathsf{CA}\;4$ 

|                         |                  | Clubs     |                  |                  |                          |                    | Members                             |                    |                  |
|-------------------------|------------------|-----------|------------------|------------------|--------------------------|--------------------|-------------------------------------|--------------------|------------------|
| RESULTS FOR 2014-2015   |                  |           |                  |                  | RESULTS FOR 2014-2015    |                    |                                     |                    |                  |
| QUARTER                 | NEW CLUB<br>GOAL | NEW CLUBS | DROPPED<br>CLUBS | NET<br>GAIN/LOSS | QUARTER                  | NEW MEMBER<br>GOAL | CHARTER AND<br>NEW MEMBERS<br>ADDED | DROPPED<br>MEMBERS | NET<br>GAIN/LOSS |
| JULY/AUG/SEPT           | 1                | 0         | 0                | 0                | JULY/AUG/SEPT            | 65                 | 15                                  | 32                 | -17              |
| OCT/NOV/DEC JAN/FEB/MAR | 2<br>3           | 0         | 0                | 0                | OCT/NOV/DEC  JAN/FEB/MAR | 125<br>250         | 0                                   | 0<br>0             | 0<br>0           |
| APR/MAY/JUNE            | 2                | 0         | 0                | 0                | APR/MAY/JUNE             | 130                | 0                                   | 0                  | 0                |